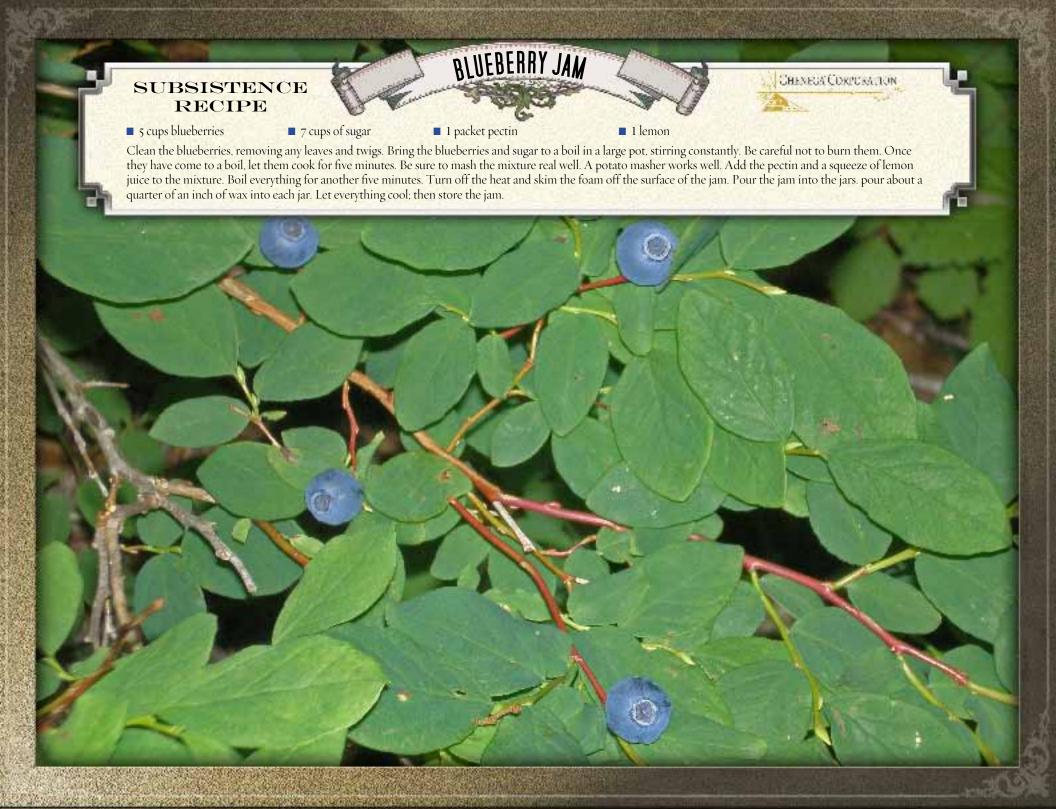

## AUGUST SUBSISTENCE ACTIVITIES

- Beebles-August 1-15
- Lowbush Blueberries (Cuaq)
- High Bush Berries
- Pink Salmon up the creek
- Seals any Fall Month
- Gumboots, anytime tide is out
- Crowberries-Fall Months
- Currents—End of August
- Deer Hunting-August 31 to Dec 31
- 3rd Run Silver Salmon
- Goat Hunting Season-August 15