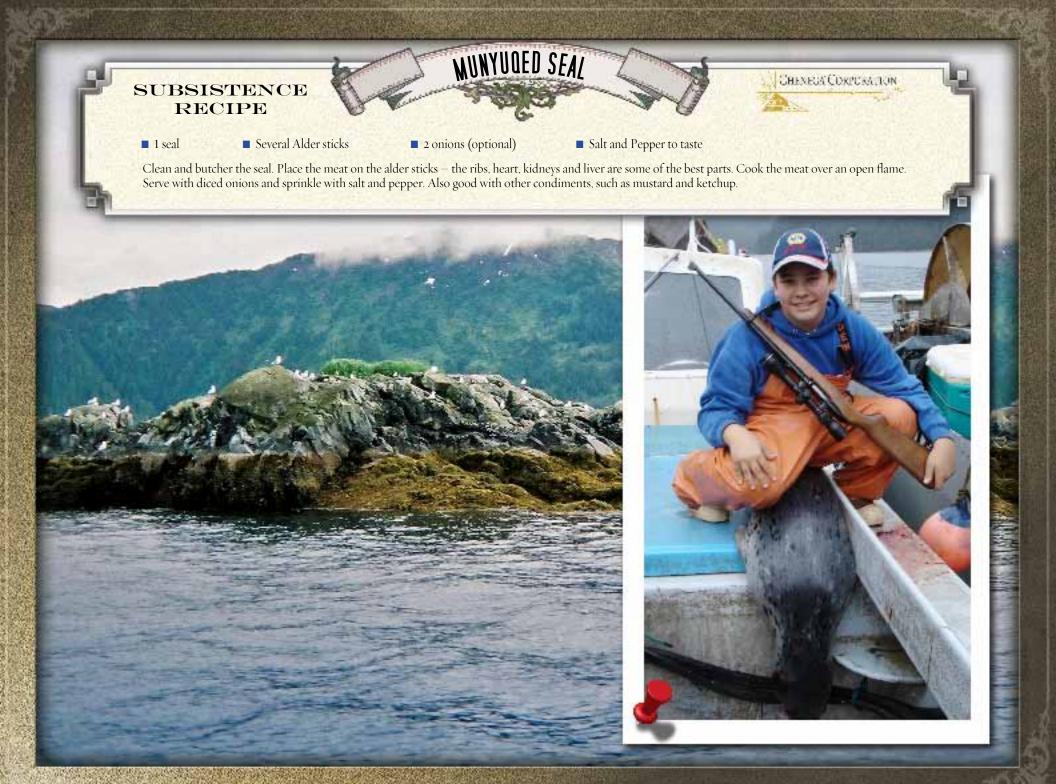

# NOVEMBER 2009

WETURE PRESERVATION PROGRAM - 2009 SUBSISTENCE CALENDAR

| NOVEMBER SUBSISTENCE ACTIVITIES |  |
|---------------------------------|--|
|---------------------------------|--|

- Humpback Whales
- Deer, Goat, and Sea Otter Hunting
- Sew Skins
- Red Snapper
- Black Cod -November through March
- Clams
- Sea Otter hun for skins for sewing
- Ducks/Grouse