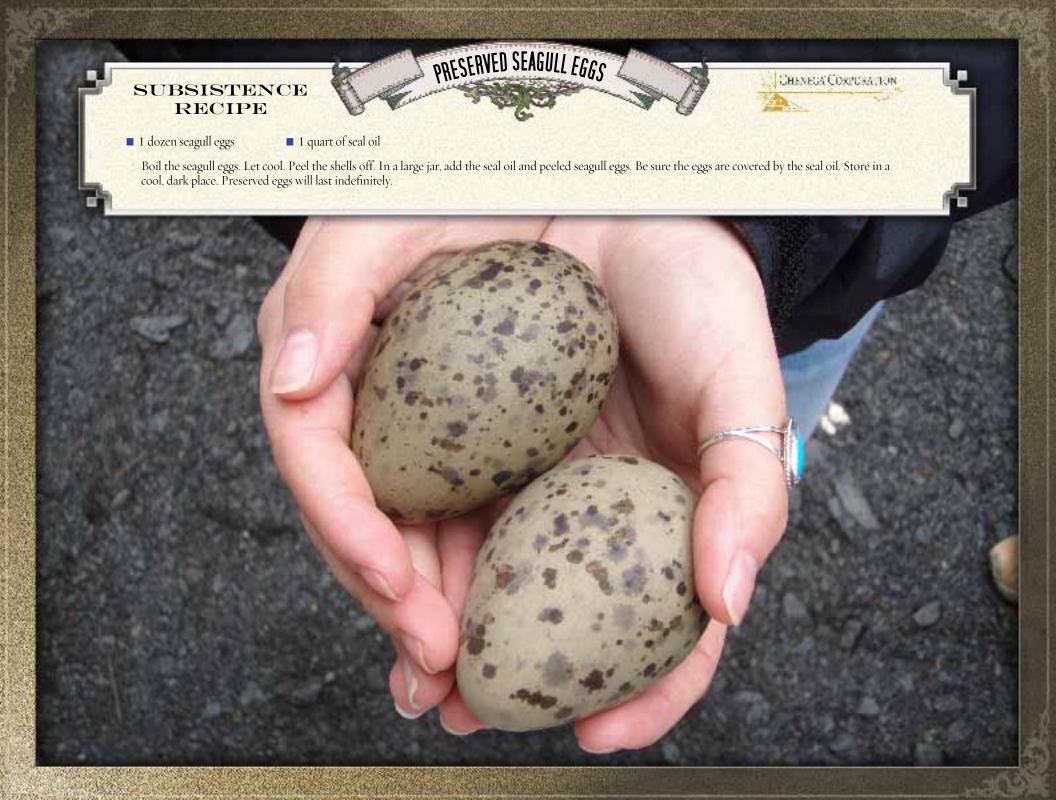

#### MAY SUBSISTENCE ACTIVITIES

- Seagull Eggs
- Harbor Seal Baby Seal Skins for Sewing
- Bears Spring Hunt
- Red/King Salmon
- Hooligan Oil
- Dog Salmon Eggs
- Halibut
- Seal Oil
- Seaweed
- Herring Spawns
- Wild Celery Picking May - June 30