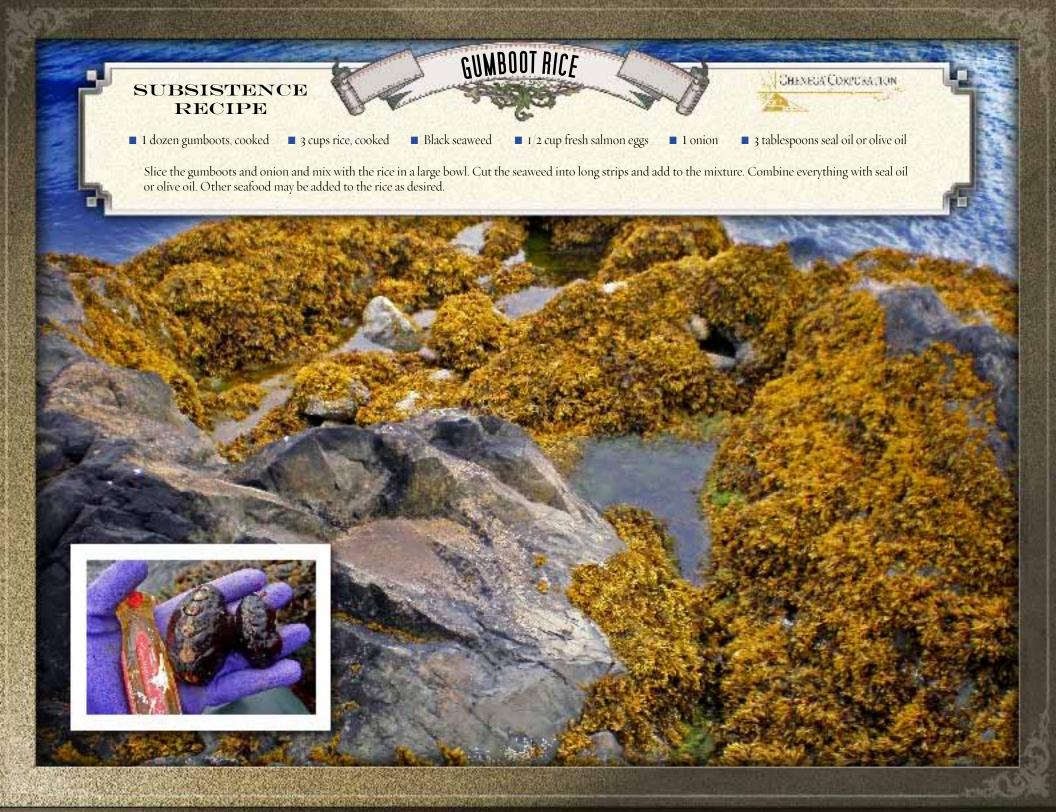

## AUGUST SUBSISTENCE ACTIVITIES

- Beebles-August 1-15
- Lowbush Blueberries (Cuaq)
- High Bush Berries
- Pink Salmon up the creek
- Seals any Fall Month
- Gumboots, anytime tide is out
- Crowberries-Fall Months
- Currents—End of August
- Deer Hunting-August 31 to Dec 31
- 3rd Run Silver Salmon
- Goat Hunting Season-August 15