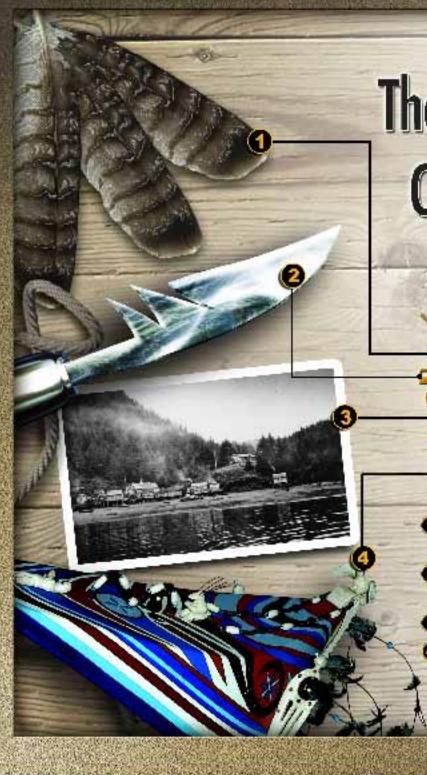

The Symbolism and Meaning

Chenega Corporation Logo

CHENEGA CORPORATION

- The three feathers on the harpoon symbolize the Carporation's dedication to provide, protect, and preserve corporate stability and profitability for future generations.
- The harpoon represents the Chenega people's way of life. Subsistence hunting by the village was, and still is an important part of life in Chenega Bay.
- 3 Old Chenega Village. Preserving Our Native Culture/Land
- Alutiiq hunting visor. The visor is a useful tool in many ways. It focuses the hunter's senses both sight and hearing on the important task of hunting prey. The visor represents the Corporation's focus on the future, and dedication to its goals.