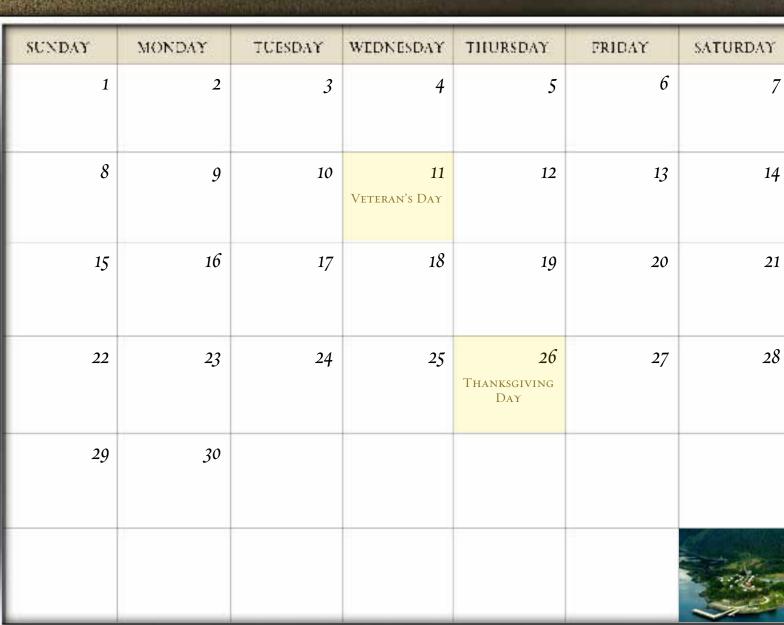

# NOVEMBER 2009

WETURE PRESERVATION PROGRAM - 2009 SUBSISTENCE CALENDAR

| NOVEMBER SUBSISTENCE ACTIVITIES |  |
|---------------------------------|--|
|---------------------------------|--|

- Humpback Whales
- Deer, Goat, and Sea Otter Hunting
- Sew Skins
- Red Snapper
- Black Cod -November through March
- Clams
- Sea Otter hun for skins for sewing
- Ducks/Grouse