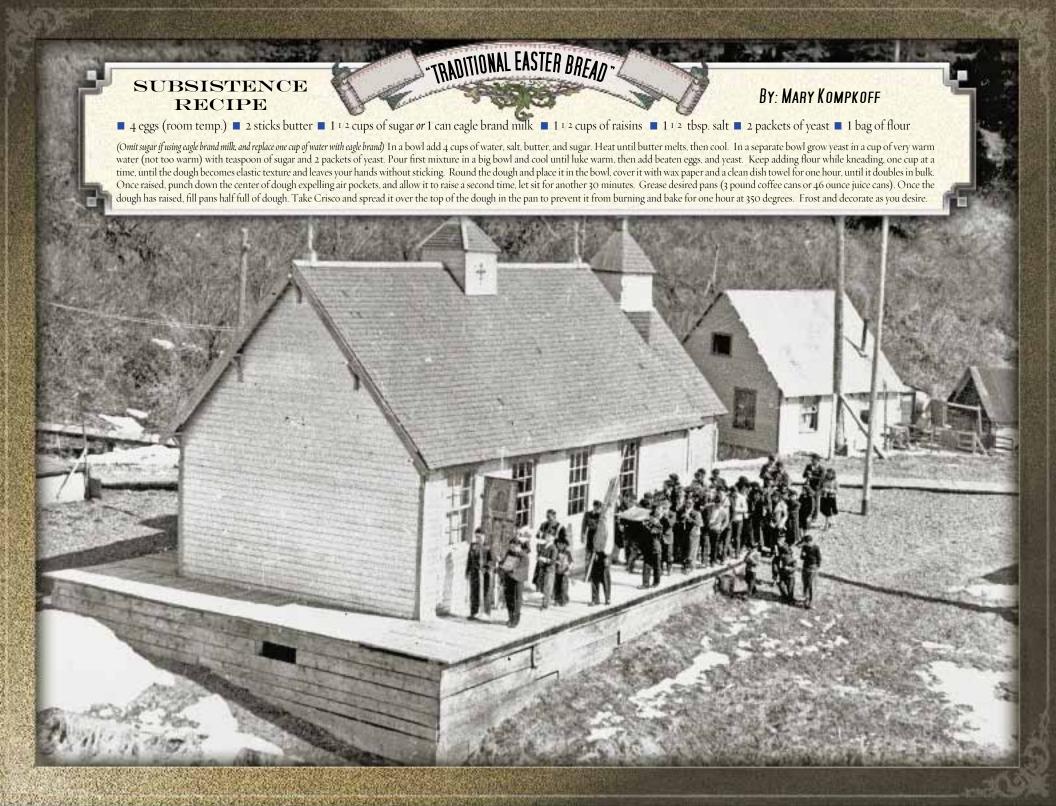

WEDNESDAY | THURSDAY   | FRIDAY               | SATURDAY |
| 1      | 2       | 3                    | 4         | 5          | 6                    | 7        |
| 8      | 9       | 10                   | 11        | 12         | 13                   | 14       |
| 15     | 16      | St. Patrick's<br>Day | 18        | 19         | 20                   | 21       |
| 22     | 23      | 24                   | 25        | 26         | 27<br>Chenega<br>Day | 28       |
| 29     | 30      | 31                   |           |            |                      |          |
|        |         |                      |           |            |                      |          |

Chenega Future Inc. 3000 C Street, Suite 301 Anchorage, AK 99503

(ph) 907 277 5706

(fx) 907 277 3700 www.chenega.com







## PRIL 2009

#### APRIL SUBSISTENCE ACTIVITIES

- Harbor Seal Baby Seal
- Clams
- Halibut (also May, June and July)
- Gumboots minus tides
- Red/King Salmon April through May
- Baby Seal Skin for Sewing
- Braided Guts/Oil from Adult Seals
- Sea Lion Flipper
- Sea lion-less odero during this time
- Mussels
- Herring Spawn

| 6.65000535353                 |                | ERSON (STEELEN ESTIDATION OF | MERCH SERV        | HEROX CANADA CALLANSO SANCIO |                                          |                  |
|-------------------------------|----------------|------------------------------|-------------------|------------------------------|------------------------------------------|------------------|
| SUNDAY                        | MONDAY         | TUESDAY                      |