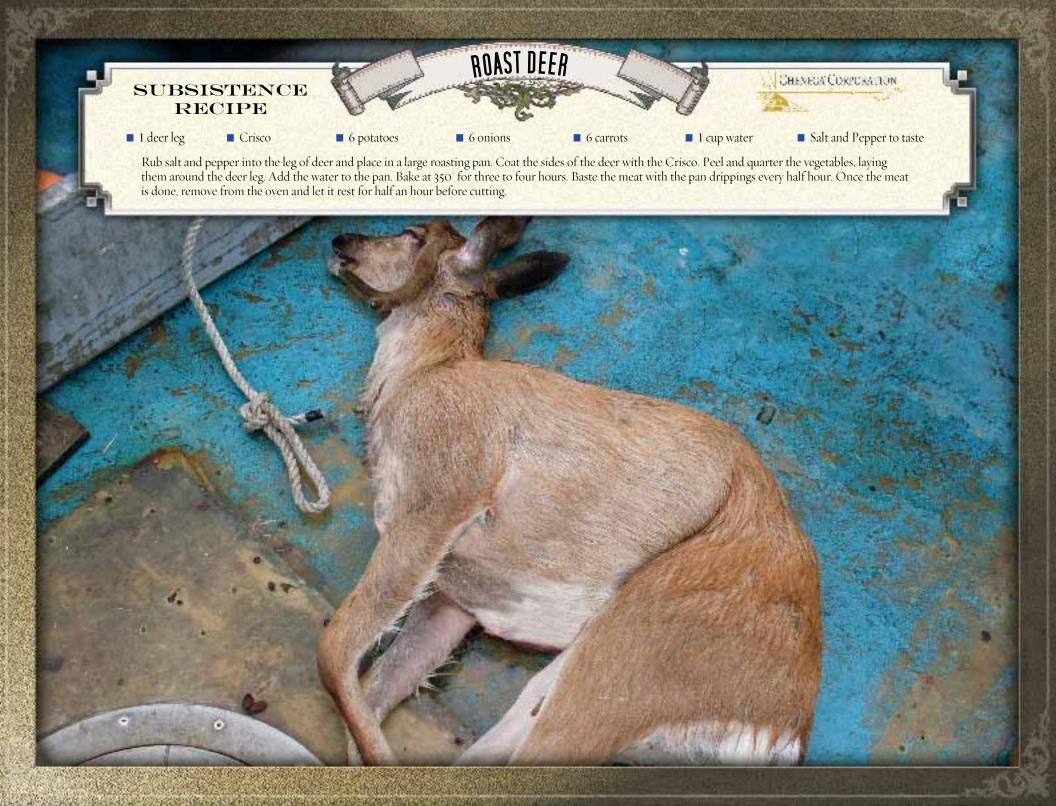

## AUGUST SUBSISTENCE ACTIVITIES

- Beebles-August 1-15
- Lowbush Blueberries (Cuaq)
- High Bush Berries
- Pink Salmon up the creek
- Seals any Fall Month
- Gumboots, anytime tide is out
- Crowberries-Fall Months
- Currents—End of August
- Deer Hunting-August 31 to Dec 31
- 3rd Run Silver Salmon
- Goat Hunting Season-August 15