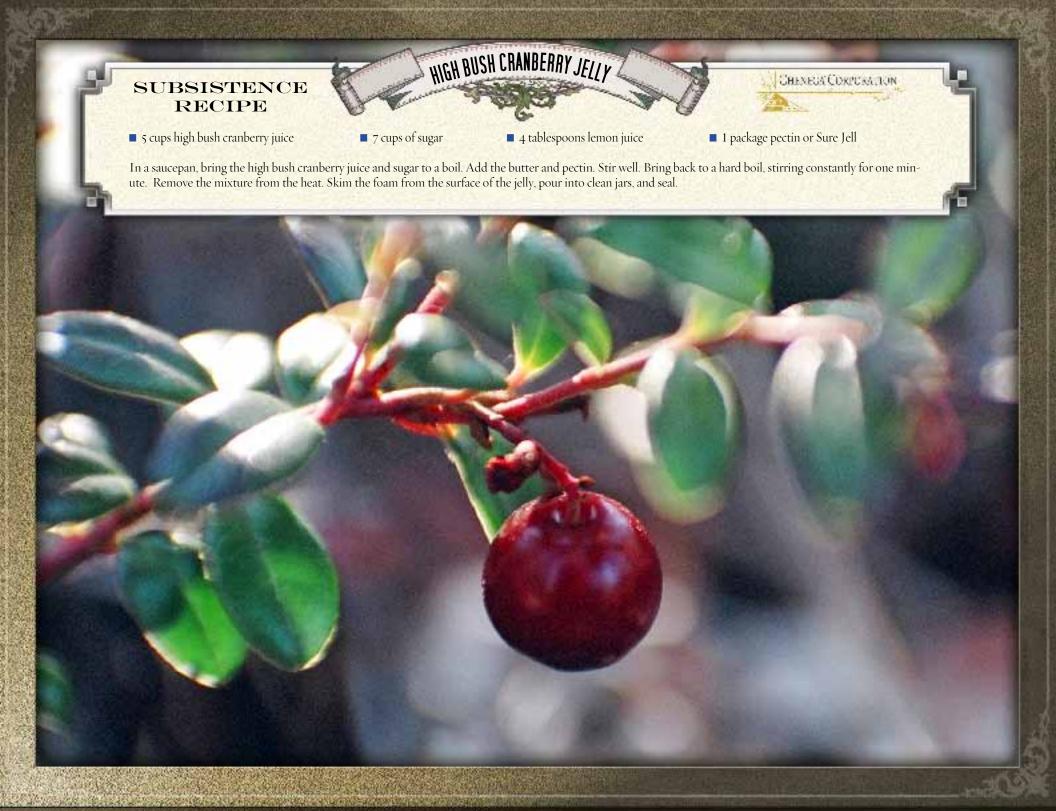

## SEPTEMBER 2009

ULTURE PRESERVATION PROGRAM - 2009 SUBSISTENCE CALENDAR

| SEPTEMBER | SUBSISTENCE | ACTIVITIES |
|-----------|-------------|------------|
|-----------|-------------|------------|

- Deer Hunting
- Seal and Goat Hunting
- Moose Hunting
- Porcupine Hunting
- 3rd Silver Salmon Run
- Low Bush Blueberries
- High Berry Cranberry / Currents
- Crowberries Blackberries